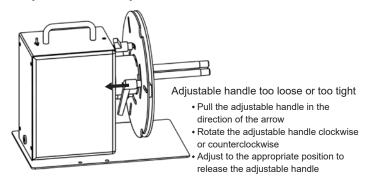

# **Installation Notes**

■ Parts

2

■ Adjustable handle adjustment

■ Core size adjustment and paper core installation or unloading

- Pull the paper core into the adjustable spindle and close to the disc
- Rotate 3 adjustable handles counterclockwise to fully release
- Grasp the disc
- Rotate the adjustable disk
- Hold the paper core completely and lock the adjustable handle
- Remove one or more adjustable handles to remove the paper core