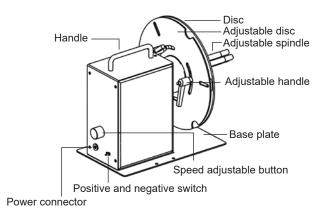

# **Installation Notes**

■ Parts

2

■ Adjustable handle adjustment

■ Core size adjustment and paper core installation or unloading

- Pull the paper core into the adjustable spindle and close to the disc
- Rotate 3 adjustable handles counterclockwise to fully release
- Grasp the disc
- Rotate the adjustable disk
- Hold the paper core completely and lock the adjustable handle
- Remove one or more adjustable handles to remove the paper core