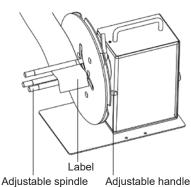

# ■ Label rewinding Printer paper exit

Paper

core

Label

#### Unloading:

- Release one or more adjustable handles
- Remove the paper core

5

Adjustable handle