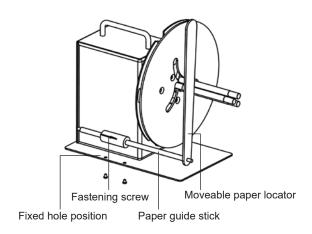

# Adjustable Core Label Rewinder

R-412 User's Guide

> Part No: 00-00R4C-030 Revision Date: Jan. 2019

> > 1

■ Installation of paper guide module

- Hold the paper guide stick against the base plate
- Loosen the fastening screw to adjust the width
- Move the moveable paper locator to adjustable spindle while rewinding