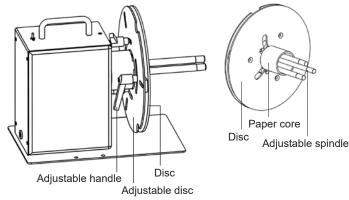

# **Installation Notes**

■ Parts

2

■ Adjustable handle adjustment

■ Core size adjustment and paper core installation or unloading

- Pull the paper core into the adjustable spindle and close to the disc
- Rotate 3 adjustable handles counterclockwise to fully release
- Grasp the disc
- Rotate the adjustable disk
- Hold the paper core completely and lock the adjustable handle
- Remove one or more adjustable handles to remove the paper core